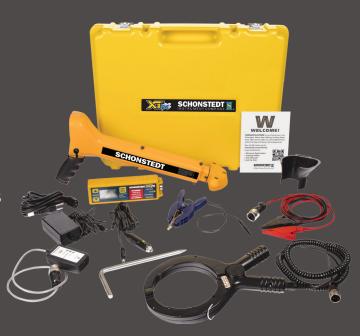

## CL-300 includes

- XTpc-33 Pipe & Cable Locator
- Heavy Duty Conductive Clip
- 5" Inductive Signal Clamp
- 512 Hz Sonde Capable
- Rugged, Heavy Duty Carrying Case

### **Receiver** Specifications

**Operating Frequency** 33 kHz; plus 50/60 Hz passive detection

**Battery** One 9V Alkaline Battery **Battery Life** 18 Hours (intermittent use)

Audio Output 10 - 3000 Hz

0 - 70 db SPL (Sound Pressure Level),

volume controlled

Weight (incl. batteries) Under 2.8 lbs

Max. Depth Capability Approximately 19' (5.8 m)

Sonde Mode: Approximately 5' – 15' (1.5 – 4.2m)

Water & Dust Resistance: Rated IP54, when operated with

earphone jack plug (provided)

### **Transmitter** Specifications

**Operating Frequency** 33 kHz

Output Power 33 kHz - 1.8 W maximum (conductive mode)

**Dimensions** 7.2 in x 2.2 in x 1.5 in

(18.3 cm x 5.6 cm x 3.8 cm) **Battery Type** Rechargeable NiMH pack (7.2 V) **Battery Life** 8 Hours (intermittent operation)

**Charging** Smart charger powered by AC supply or vehicle supply

Outputs/Inputs Circular "smart" connector to:

Inductive antenna
 Inductive clamp
 Conductive clips
 Battery charger

Weight Under 1.5 lbs

**Operating Temp.**  $-4^{\circ}F$  to  $140^{\circ}F$  ( $-20^{\circ}C$  to  $70^{\circ}C$ )

Water & Dust Resistance: Rated IP54